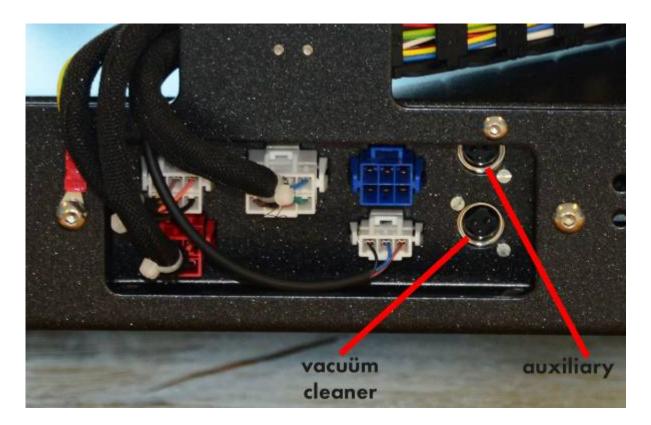

## Vacuum cleaner for dust extraction

The Cyborg X-300 should always be used with a dust extractor

The X-300 controller can switch a vacuum cleaner on and off automatically at the beginning and at the end of an engraving job.

To do so there is a dedicated 24 VDC outlet at the rear of the machine. In fact there are 2 identical outlets.

The lower one is meant to connect the vacuum cleaner.

Every X-300 comes with a short cable with plug to put in the "dust collector" outlet.

The purpose is to switch on and off a 24 VDC relay which in turn can switch a vacuum cleaner on and off.

Clicking on the icon will alternate between the 2 possible choices.

Return to the keypad overview.