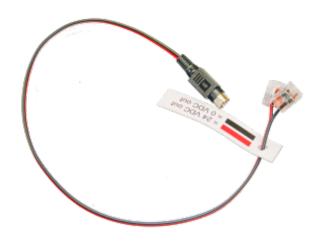

To do so there is a dedicated 24 VDC outlet at the rear of the machine. In fact there are 2 identical outlets.

The lower one is meant to connect the vacuum cleaner.

Every X-300 comes with a short cable with plug to put in the "dust collector" outlet.

The purpose is to switch on and off a 24 VDC relay which in turn can switch a vacuum cleaner on and off.

Clicking on the icon will alternate between the 2 possible choices.

Return to the keypad overview.